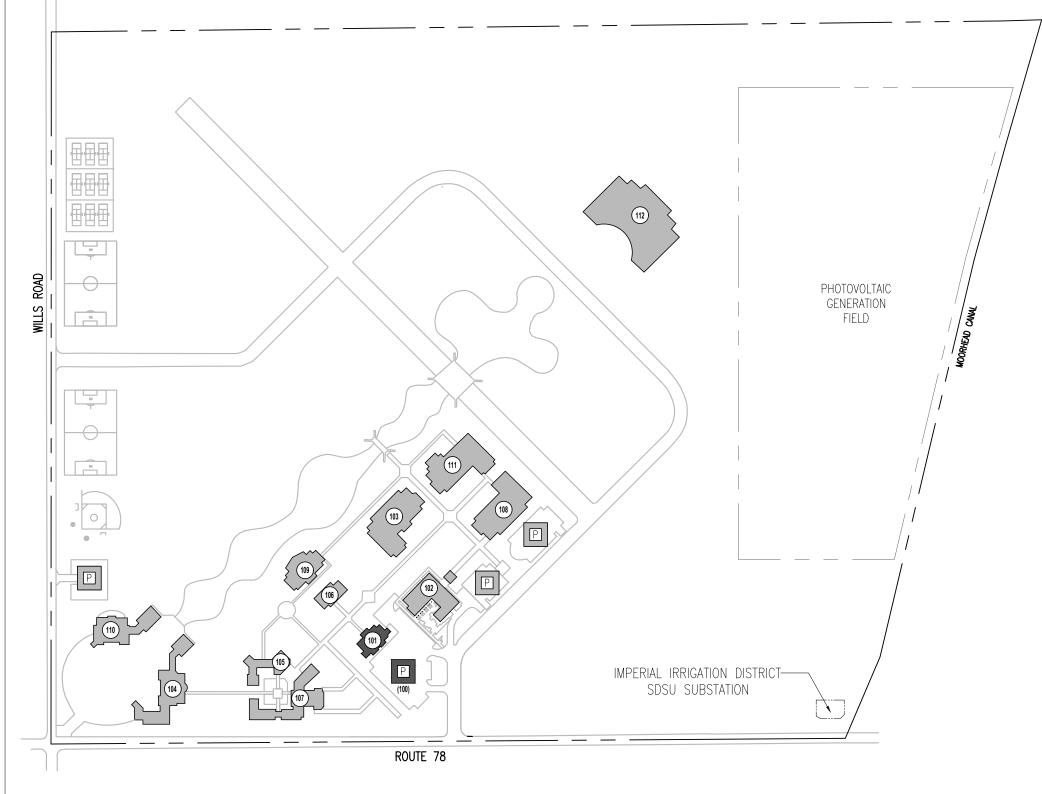

## San Diego State University

## Main Campus Master Plan Enrollment: 35,000 FTE

Main Campus Master Plan Approved by the Board of Trustees: May 1963

Main Campus Master Plan Revision approved by the Board of Trustees: June 1967, July 1971, November 1973, July 1975, May 1977, November 1977, September 1978, September 1981, May 1982, July 1983, May 1984, July 1985, January 1987, July 1988, July 1989, May 1990, July 1990, September 1998, May 1999, March 2001, May 2011, May 2017, May 2018